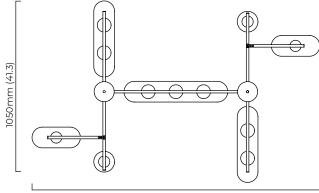

## CERTIFICATION

1665mm (65.6)

ceiling rose back plate

|                           | Input Voltage | As Standard | On Request |
|---------------------------|---------------|-------------|------------|
| Phase Cut (rotary dimmer) | 230           | ~           |            |
| 0/1-10V230                | 230           | ×           | ×          |
| DALi                      | 230           | ×           | √          |
| Phase Cut (rotary dimmer) | 120           | ~           |            |
| 0/1-10V120                | 120           | ×           | ×          |
| DALi                      | 120           | ×           | ×          |