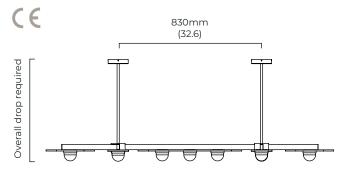

#### SUSPENTION

drop rod with ceiling box

please specify the required overall drop form the ceiling to the bottom of the fitting