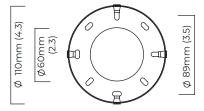

## CERTIFICATION

1665mm (65.6)

ceiling rose back plate

|                           | Input Voltage | As Standard | On Request |
|---------------------------|---------------|-------------|------------|
| Phase Cut (rotary dimmer) | 230           | ~           |            |
| 0/1-10V230                | 230           | ×           | ×          |
| DALi                      | 230           | ×           | √          |
| Phase Cut (rotary dimmer) | 120           | ~           |            |
| 0/1-10V120                | 120           | ×           | ×          |
| DALi                      | 120           | ×           | ×          |