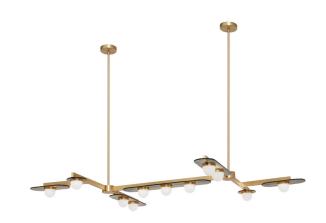

# MODULO GRID PENDANT

Designed by Federico Peri for CTO Lighting, MODULO is a collection of chandelier, pendant and wall lights distinguished by its modular form, arranged in linear configurations, creating versatile lighting sculptures.

#### FINISH

satin brass with smoked kiln cast glass and matt opal glass shades  $\ensuremath{\mathsf{MODCH11SBSKMO}}$ 

bronze with smoked kiln cast glass and matt opal glass shades  $\ensuremath{\mathsf{MODCH11BZSKMO}}$ 