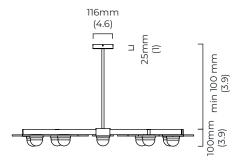

#### SUSPENTION

drop rod with ceiling box

please specify the required overall drop form the ceiling to the bottom of the fitting